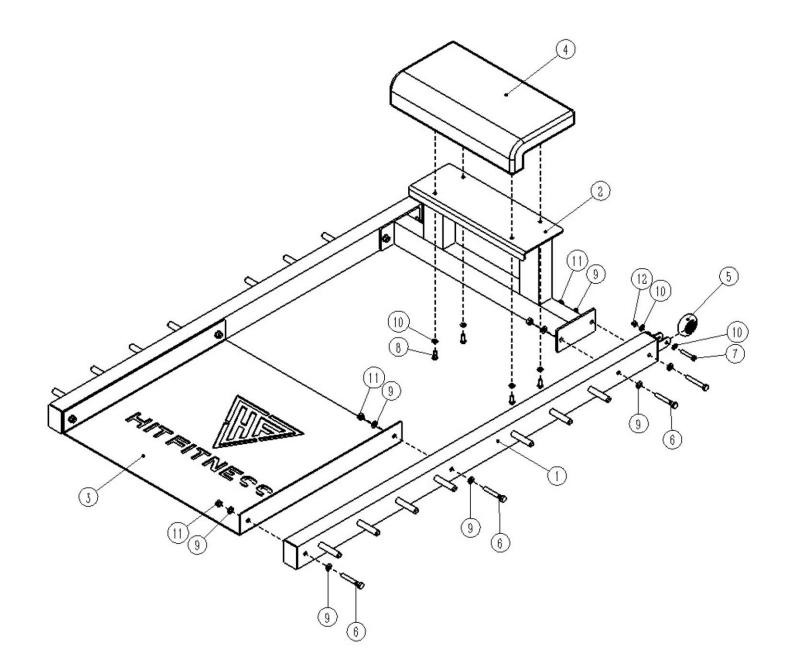

## PART LIST

| PART NO: | DESCRIPTION                | Q'TY |
|----------|----------------------------|------|
| 1.       | LEFT&RIGHT FRAME           | 2    |
| 2.       | CUSHION INSTALLATION FRAME | 1    |
| 3.       | FOOT PLATE                 | 1    |
| 4.       | CUSHION                    | 1    |
| 5.       | WHEEL                      | 2    |
| 6.       | HEX BOLT M10*70            | 8    |
| 7.       | HEX BOLT M8*45             | 2    |
| 8.       | HEX BOLT M8*20             | 4    |
| 9.       | WASHER Φ10                 | 16   |
| 10.      | WASHER Φ8                  | 8    |
| 11.      | NYLON NUT M10              | 8    |
| 12.      | NYLON NUT M8               | 2    |

STEP 1

- 1. CONNECT (1) AND (5) WITH (7,10,12);
- 2. CONNECT (1) AND (3) WITH (6,9,11);
- 3. CONNECT (1) AND (2) WITH (6,9,11);
- 4. CONNECT (4) AND (2) WITH (8,10), AS SHOWN.

## NOTE: PLEASE FASTEN ALL BOLTS BEFORE USING THIS HIP THRUST BENCH!