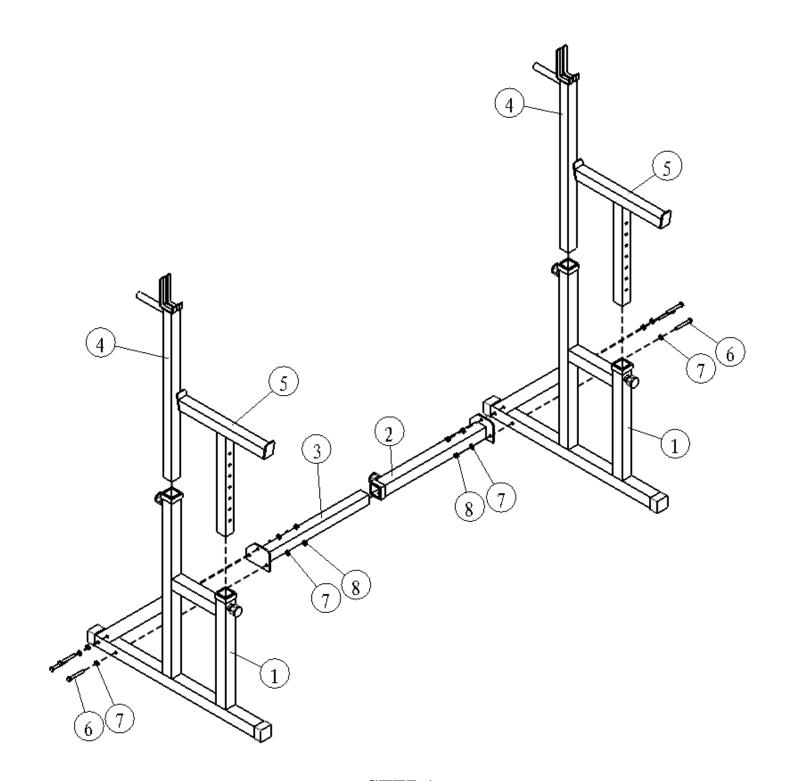

## **PART LIST**

| PART NO: | DESCRIPTION                          | Q'TY |
|----------|--------------------------------------|------|
| 1.       | LEFT&RIGHT VERTICAL FRAME            | 2    |
| 2.       | REAR BOTTOM CONNECTION FRAME 50*50MM | 1    |
| 3.       | REAR BOTTOM CONNECTION FRAME 44*44MM | 1    |
| 4.       | ADJUSTABLE BARBELL HOLDER            | 2    |
| 5.       | ADJUSTABLE SAFETY CATCHER            | 2    |
| 6.       | HEX BOLT M10*70                      | 6    |
| 7.       | WASHER Φ10                           | 12   |
| 8.       | NYLON NUT M10                        | 6    |

STEP 1

- 1. CONNECT (1) AND (2) WITH (6,7,8);
- 2. CONNECT (1) AND (3) WITH (6,7,8);
- 3. INSERT (3) INTO (2), ADJUST WIDTH ACCORDING TO NEEDS.
- 4. INSERT (4) AND (5) INTO (1), ADJUST HEIGHT ACCORDING TO NEEDS.