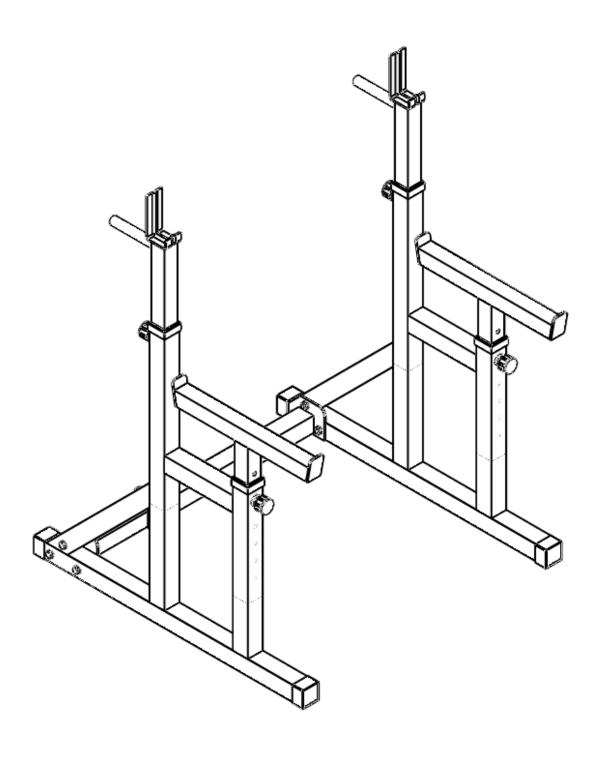

STEP 1

- 1. CONNECT (1) AND (2) WITH (6,7,8);
- 2. CONNECT (1) AND (3) WITH (6,7,8);
- 3. INSERT (3) INTO (2), ADJUST WIDTH ACCORDING TO NEEDS.
- 4. INSERT (4) AND (5) INTO (1), ADJUST HEIGHT ACCORDING TO NEEDS.