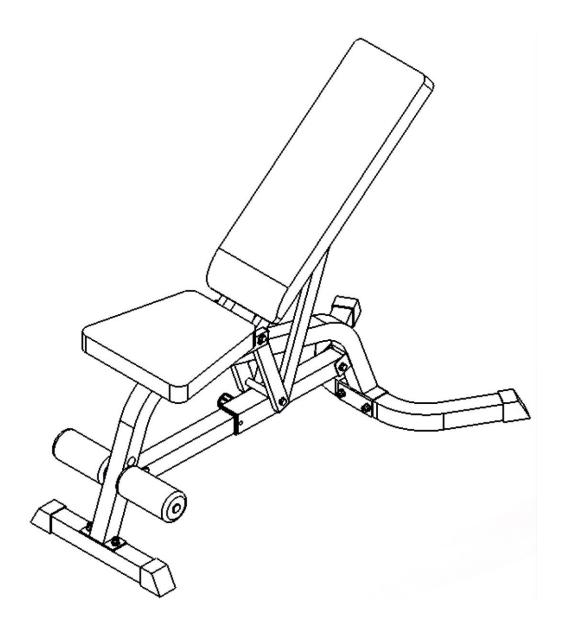

## PART LIST

| PART NO. | DESCRIPTION         | Q'TY |
|----------|---------------------|------|
| 1        | MAIN FRAME          | 1    |
| 2        | REAR BOTTOM U FRAME | 1    |
| 3        | FRONT BOTTOM FRAME  | 1    |
| 4        | ADJUSTABLE TUBE     | 1    |
| 5        | SLIDE BLOCK         | 1    |
| 6        | BACKREST FIRM TUBE  | 2    |
| 7        | SEAT FIRM TUBE      | 2    |
| 8        | FOAM TUBE           | 1    |
| 9        | SEAT                | 1    |
| 10       | BACK PAD            | 1    |
| 11       | FOAM                | 2    |
| 12       | KNOB                | 1    |
| 13       | INNER BUSHING 60X60 | 2    |
| 14       | END CAP φ25         | 2    |
| 15       | END CAP 20X40MM     | 10   |
| 16       | HEX BOLT M10X210    | 1    |
| 17       | HEX BOLT M10X160    | 1    |
| 18       | HEX BOLT M10X70     | 6    |
| 19       | HEX BOLT M10X40     | 2    |
| 20       | HEX BOLT M8X60      | 8    |