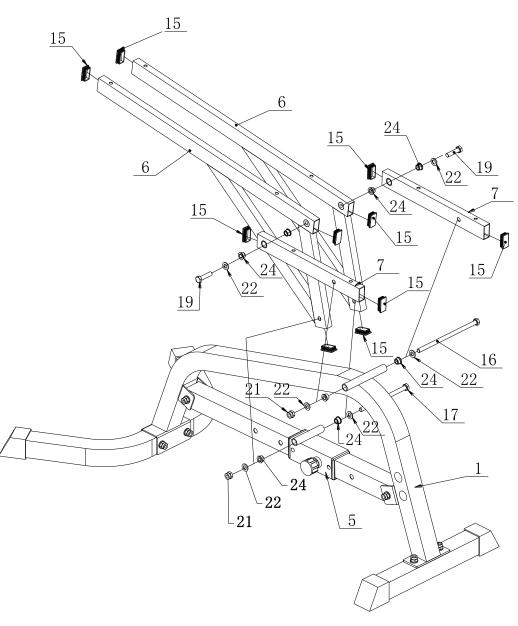

- 1. PLACE (15) ONTO (6) AND (7);
- 2. INSERT (24) INTO (7); CONNECT (7) AND (6) WITH (19,22);
- 3. INSERT (24) INTO (5); CONNECT (6) AND (5) WITH (17,22,21);
- 4. INSERT (24) INTO (1); CONNECT (7) AND (1) WITH (16,22,21), AS SHOWN;