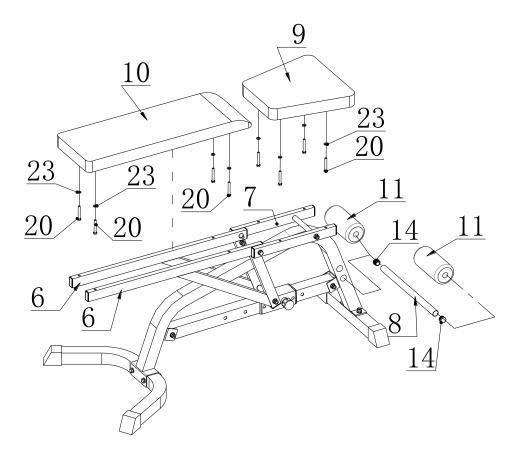

- 1.) PLACE (14) ONTO (8); SLIDE (8) THROUGH (1); PLACE (11) ONTO (8);
- 2.) CONNECT (10) AND (6) WITH (20,23); CONNECT (9) AND (7) WITH (20,23), AS SHOWN.

NOTE: FASTEN ALL BOLTS BEFORE USING THE BENCH.