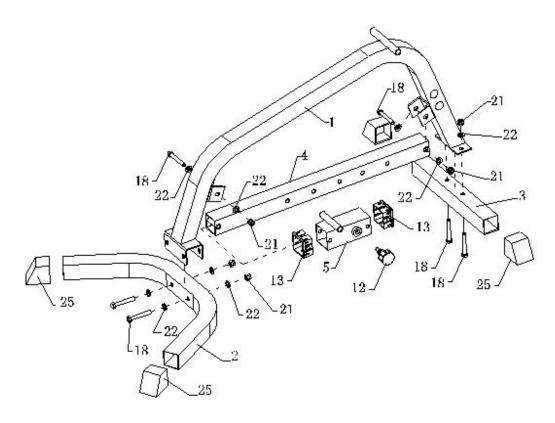

- 21
   NYLON NUT M10
   8

   22
   WASHER φ10
   18

   23
   WASHER φ8
   8

   24
   OIL BUSHING φ10
   8
- 25 FOOT CAP 2

- 1. PLACE (25) ONTO (2) AND (3); CONNECT (1) AND (2) WITH (18,22,21); CONNECT (1) AND (3) WITH (18,22,21);
- 2. INSERT (13) INTO (5); SLIDE (5) ONTO (4), SECURED BY (12);
- 3. CONNECT (4) AND (1) WITH (18,22,21), AS SHOWN;